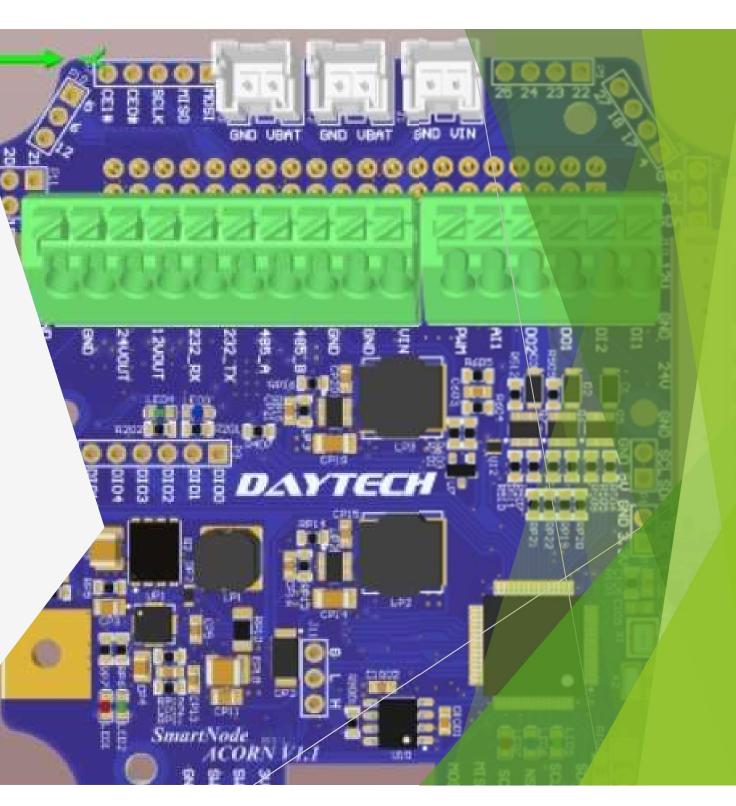

## A battery that thinks for itself!

Daytech's "SmartPower" is not just another battery, it represents a significant step forward

- Power and Control Instruments, actuators and equipment, with various load ratings.
- Leveraging Daytech's suite of High-Tech IoT/AI Edge Intelligence Hardware and software IP.
- Remote Off-Grid Power + Automation... Allin-one. Distributed Equipment Power and Control Platform. 24VDC, 480Wh.
- Intelligent charging and discharging, multiple inverter integrations possible.
- Automatic fault diagnostics, individual module protection, advanced notifications.
  - Daytech's IoT Platform allows extremely high level of integration.