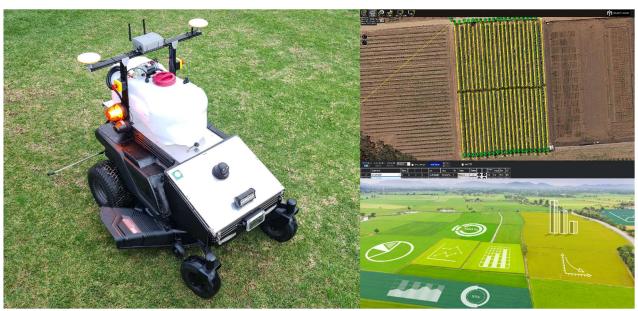

#### **MODEL: iMACHINE MOWBOT 250**

IMAGE: MOWBOT BASE UNIT - INC ROBOTICS AND NAV FITOUT (BASE STATION NOT SHOWN)

#### MAIN MECHANICAL/ELECTRIC SYSTEMS:

- Fully Electric 5kW system Brushless DC Zero Emissions
- 200Ah 56VDC LiFePO4 Battery system longest life on market
- Fan cooling, Differential Drive, True Zero Turn steering
- Main drivetrain, Independent wheel drive
- Electric high torque and high resolution speed control full actuation by robotic automated control system. Multilayer safety. Sensor arrays for navigation, collision detection and avoidance
- Battery, electrical and control system fully integrated
- Spraying system fully automatic 4 nozzle / 1.2m wide retractable via actuators
- Towing hitch at rear max towing capacity 300kg
- Main frame materials, electrics, automation and robotic system custom fabricated in AUSTRALIA