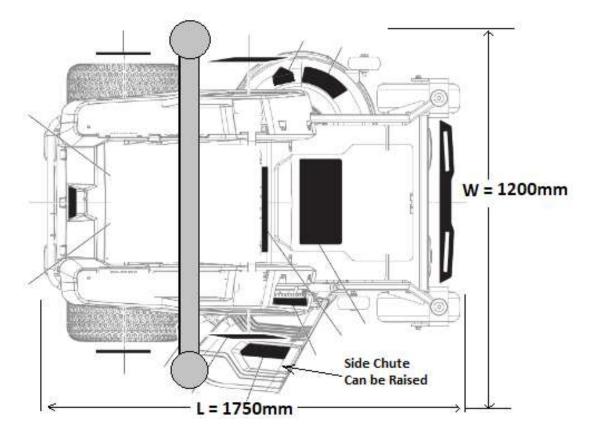

### OVERALL DIMENSIONS:

- Length (including allowance for wheel swivel): 2080mm
- Length (excluding allowance for wheel swivel): 1750mm
- Width (including navigation rack Clearance): 1210mm
- Height (including navigation rack Clearance): 1490mm
- Ground Clearance: 100mm (with mow deck fully retracted)
- Wheel Diameter size: 380mm front zero turn castor wheels, 440mm rear offroad drive wheels
- Wheelbase cL Front Wheels to cL Rear Wheels: 1210mm